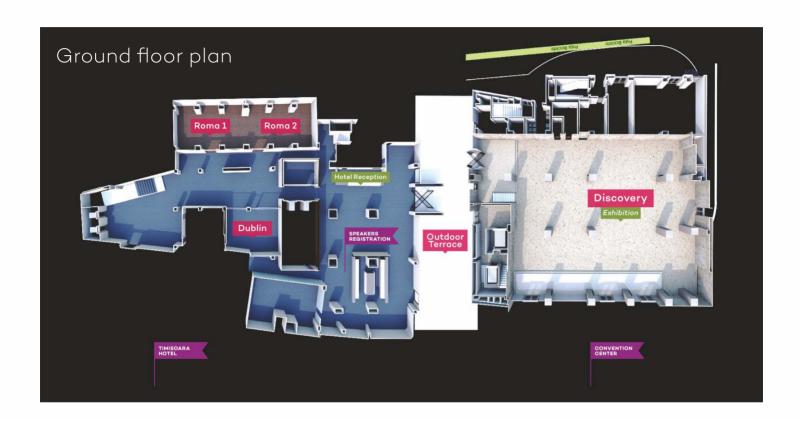

### Venue

TIMISOARA
CONVENTION
CENTER

Marasesti street, no. 1-3 300086, Timisoara Romania

### 8 congress rooms