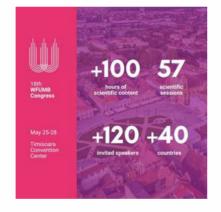

### 8 pre-congress courses

- → 3 sessions each (24 sessions of pre-congress courses)
- → **127** presentations

### 57 congress sessions

- → **57** congress sessions
- → 296 invited speakers presentations
- → 44 Oral Presentations
- → 12 Oral Case Reports
- → 28 Poster Case Reports
- → 98 Poster Presentations

17.04.2022

Promoting the event through its complexity given by the number of hours of the scientific program, scientific sessions, invited speakers, and countries.

27.04.2022

Notifying the audience about the number of CME credits