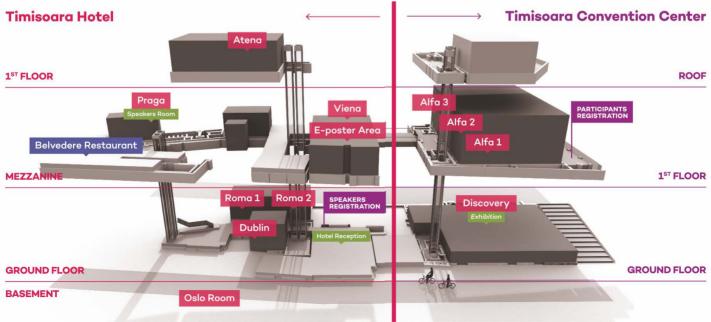

### Venue

TIMISOARA
CONVENTION
CENTER

Marasesti street, no. 1-3 300086, Timisoara Romania

### 8 congress rooms