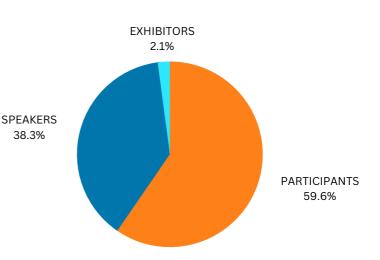

### **4.1 ATENDEES**

The total amount of registered attendees at the venue was **715**, of which **426** were participants, **274** were invited speakers, and **15** were exhibitors.

In addition, the congress hosted the STUC Student Congress, which gathered an audience of **142 students and trainees**.