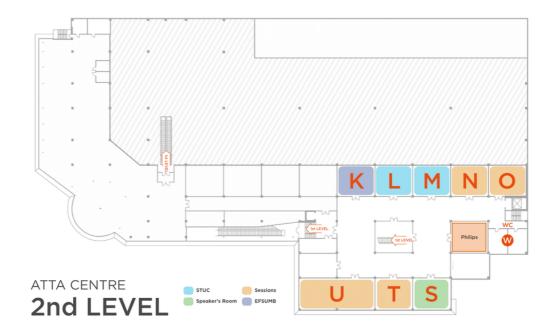

# 1. VENUE

The chosen venue for the Euroson 2023 congress was ATTA Centre. This conference centre is located in Krasta street 60, Riga, and was chosen due to its capacity.



### **1.1 CONGRESS FLOOR PLANS**







# 2. COMMITTEES

#### **CONGRESS PRESIDENTS**

- 1. Maija Radzina
- 2. Christian Jenssen

#### LIST OF THE ORGANIZING COMMITTEE:

- 1. Caroline Ewertsen
- 2. Alina Popescu
- 3. Viktors Linovs
- 4. Inga Nalivaiko
- 5. Vito Cantisani
- 6. Dieter Nuernberg
- 7. Roxana Sirli
- 8. Jan Tuma
- 9. Lynne Rudd

# **3. SPONSORS**

All together the congress was supported by 14 sponsor companies that contributed to creating the congress. The sponsor companies were divided into 4 categories. The sponsors were located at an exhibition area, where they showcased their latest discoveries and talked about future collaborations.





### **3.1 SUPPORTED SYSTEMS**



### **3.2 LUNCH SYMPOSIUMS**





# 4. PARTICIPANTS

### **4.1 ATENDEES**

The total amount of registered attendees at the venue was **715**