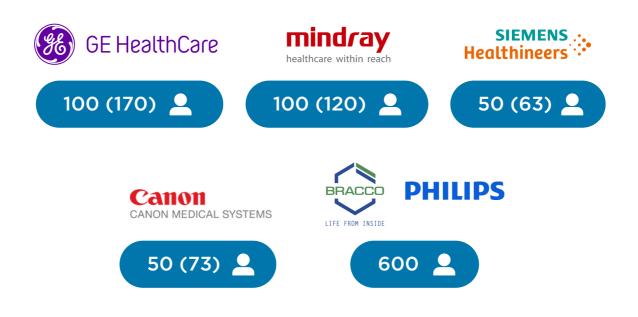

located in Krasta street 60, Riga, and was chosen due to its capacity.



### **1.1 CONGRESS FLOOR PLANS**







# 2. COMMITTEES

#### **CONGRESS PRESIDENTS**

- 1. Maija Radzina
- 2. Christian Jenssen

#### LIST OF THE ORGANIZING COMMITTEE:

- 1. Caroline Ewertsen
- 2. Alina Popescu
- 3. Viktors Linovs
- 4. Inga Nalivaiko
- 5. Vito Cantisani
- 6. Dieter Nuernberg
- 7. Roxana Sirli
- 8. Jan Tuma
- 9. Lynne Rudd

# **3. SPONSORS**

All together the congress was supported by 14 sponsor companies that contributed to creating the congress. The sponsor companies were divided into 4 categories. The sponsors were located at an exhibition area, where they showcased their latest discoveries and talked about future collaborations.





### **3.1 SUPPORTED SYSTEMS**



### **3.2 LUNCH SYMPOSIUMS**





# 4. PARTICIPANTS

### **4.1 ATENDEES**

The total amount of registered attendees at the venue was **715**, of which **426** were participants, **274** were invited speakers, and **15** were exhibitors.



In addition, the congress hosted the STUC Student Congress, which gathered an audience of **142 students and trainees**.

EUROSON 2023

## **4.2 DEMOGRAPHICS**

| Albania                | 1   | Lebanon                  | 1  |
|------------------------|-----|--------------------------|----|
| Algeria                | 1   | Lithuania                | 63 |
| Armenia                | 4   | Luxembourg               | 1  |
| Australia              | 2   | Moldova                  | 3  |
| Austria                | 11  | Netherlands              | 9  |
| Azerbaijan             | 2   | Nigeri