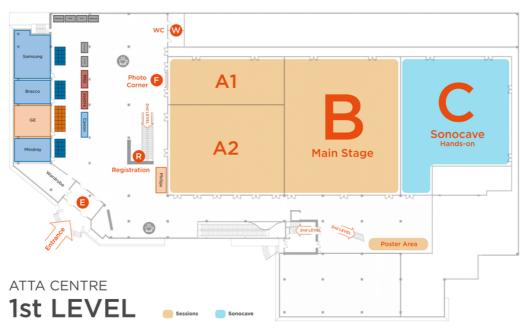

# 1. VENUE

The chosen venue for the Euroson 2023 congress was ATTA Centre. This conference centre is located in Krasta street 60, Riga, and was chosen due to its capacity.



### **1.1 CONGRESS FLOOR PLANS**







# 2. COMMITTEES

#### **CONGRESS PRESIDENTS**

- 1. Maija Radzina
- 2. Christian Jenssen

#### LIST OF THE ORGANIZING COMMITTEE:

- 1. Caroline Ewertsen
- 2. Alina Popescu
- 3. Viktors Linovs
- 4. Inga Nalivaiko
- 5. Vito Cantisani
- 6. Dieter Nuernberg
- 7. Roxana Sirli
- 8. Jan Tuma
- 9. Lynne Rudd

# **3. SPONSORS**

All together the congress was supported by 14 sponsor companies that contributed to creating the congress. The sponsor companies were divided into 4 categories. The sponsors were located at an exhibition area, where they showcased their latest discoveries and talked about future collaborations.





### **3.1 SUPPORTED SYSTEMS**



### **3.2 LUNCH SYMPOSIUMS**





# 4. PARTICIPANTS

### **4.1 ATENDEES**

The total amount of registered attendees at the venue was **715