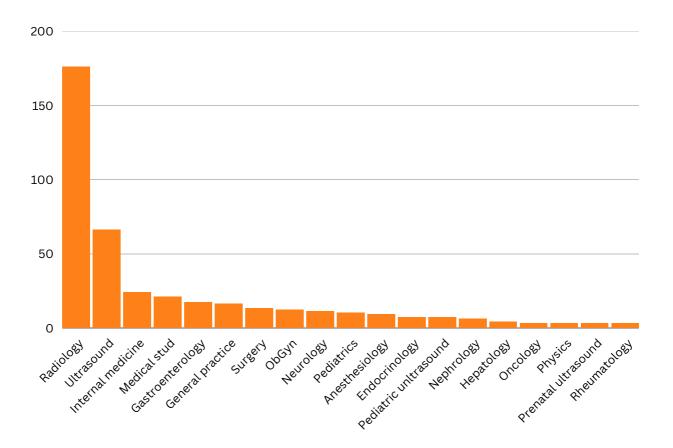

### **4.4 SPECIALTIES**

From 31.05 to 14.06 a total of **409 attendees of EUROSON 2023 Congress** completed the Evaluation form. Since some participants represented multiple specialties, a total of **19 specialties** were reported (Fig. 1). The overwhelming majority, namely, 40% was made up by radiology, and 15% were ultrasound specialists. The third most represented group - internal medicine, composed merely 5.5% of all specialties with its branches such as gastroenterology, neurology, and endocrinology constituting 3.9%, 2.7%, and 1.6%, respectively. General practice was represented by 3.7%, whereas paediatrics and paediatric ultrasound had 2.3% and 1.6%, respectively. Obstetrics and gynaecology (ObGyn) comprised 2.7% of all specialties; additionally, prenatal ultrasound represented just 0.7%. Surgery made up a portion of 3%. Curiously, medical students were the fourth largest group (4.8%).