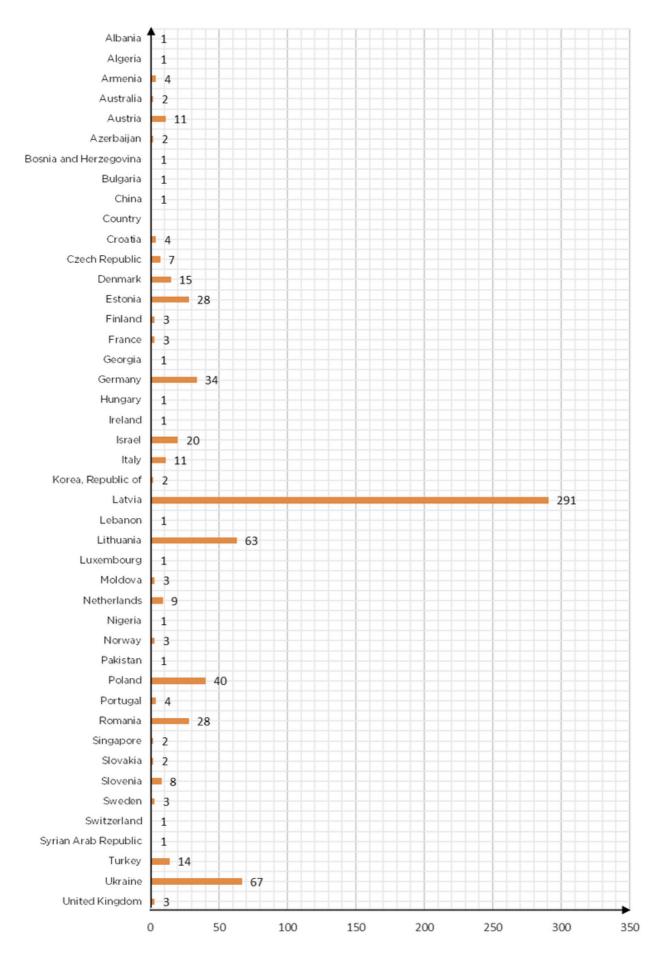

## **4.2 DEMOGRAPHICS**

| Albania                | 1   | Lebanon                  | 1  |
|------------------------|-----|--------------------------|----|
| Algeria                | 1   | Lithuania                | 63 |
| Armenia                | 4   | Luxembourg               | 1  |
| Australia              | 2   | Moldova                  | 3  |
| Austria                | 11  | Netherlands              | 9  |
| Azerbaijan             | 2   | Nigeria                  | 1  |
| Bosnia and Herzegovina | 1   |                          |    |
| Bulgaria               | 1   | Norway                   | 3  |
| China                  | 1   | Pakistan                 | 1  |
| Croatia                | 4   | Poland                   | 40 |
| Czech Republic         | 7   | Portugal                 | 4  |
| Denmark                | 15  | Romania                  | 28 |
| Estonia                | 28  | Singapore                | 2  |
| Finland                | 3   | Slovakia                 | 2  |
| France                 | 3   | Slovenia                 | 8  |
| Georgia                | 1   | Sweden                   | 3  |
| Germany                | 34  | Switzerland              | 1  |
| Hungary                | 1   | Syrian Arab Republic     | 1  |
| Ireland                | 1   |                          |    |
| Israel                 | 20  | Turkey                   | 14 |
| Italy                  | 11  | Ukraine                  | 67 |
| Korea, Republic of     | 2   | United Kingdom           | 3  |
| Latvia                 | 291 | United States of America | 15 |