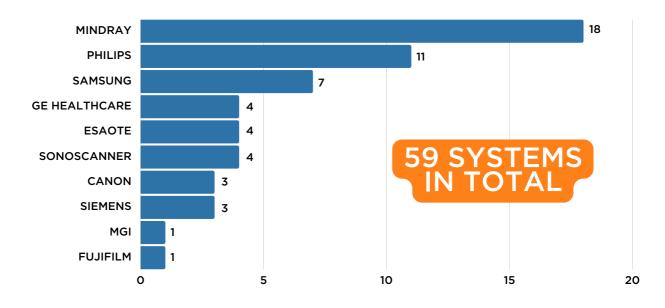

ntre. This conference centre is located in Krasta street 60, Riga, and was chosen due to its capacity.



### **1.1 CONGRESS FLOOR PLANS**







# 2. COMMITTEES

#### **CONGRESS PRESIDENTS**

- 1. Maija Radzina
- 2. Christian Jenssen

#### LIST OF THE ORGANIZING COMMITTEE:

- 1. Caroline Ewertsen
- 2. Alina Popescu
- 3. Viktors Linovs
- 4. Inga Nalivaiko
- 5. Vito Cantisani
- 6. Dieter Nuernberg
- 7. Roxana Sirli
- 8. Jan Tuma
- 9. Lynne Rudd

# **3. SPONSORS**

All together the congress was supported by 14 sponsor companies that contributed to creating the congress. The sponsor companies were divided into 4 categories. The sponsors were located at an exhibition area, where they showcased their latest discoveries and talked about future collaborations.





### **3.1 SUPPORTED SYSTEMS**



### **3.2 LUNCH SYMPOSIUMS**





# 4. PARTICIPANTS

### **4.1 ATENDEES**

The total amount of registered attendees at the venue was **715**, of which **426** were participants, **274** were invited speakers, and **15** were exhibitors.



In addition, the congress hosted the STUC Student Congress, which gathered an audience of **142 students and trainees**.

EUROSON 2023

## **4.2 DEMOGRAPHICS**

| Albania                | 1   | Lebanon                  | 1  |
|------------------------|-----|--------------------------|----|
| Algeria                | 1   | Lithuania                | 63 |
| Armenia                | 4   | Luxembourg               | 1  |
| Australia              | 2   | Moldova                  | 3  |
| Austria                | 11  | Netherlands              | 9  |
| Azerb