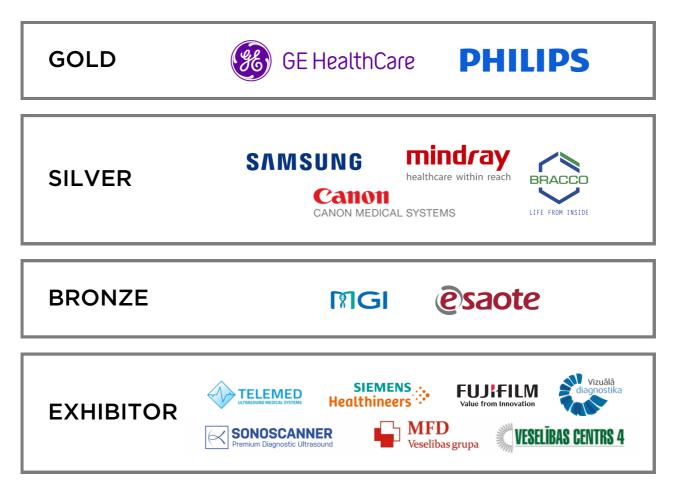

# **3. SPONSORS**

All together the congress was supported by 14 sponsor companies that contributed to creating the congress. The sponsor companies were divided into 4 categories. The sponsors were located at an exhibition area, where they showcased their latest discoveries and talked about future collaborations.

### **3.1 SUPPORTED SYSTEMS**